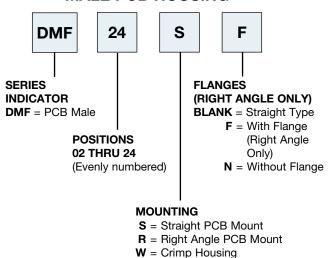

# ORDERING INFORMATION MALE PCB HOUSING

**DML** = 3.0mm Pitch

## **OPTIONS:**

Add designator(s) to end of part number **P** = PCB Peg