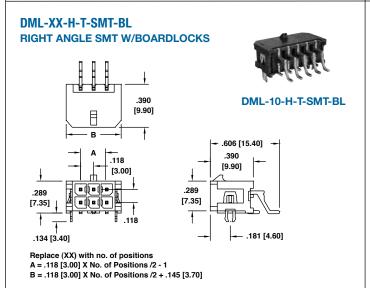

Brass, tin plated

#### **Electrical:**

Operating voltage: 300V AC / DC max.

Current Rating: 5 Amps max Insulation resistance: 1000 M $\Omega$  min.

Dielectric withstanding voltage: 1500V AC for 1 minute

## Temperature Rating:

Operating temperature: -25°C to +85°C

## **PACKAGING:**

Anti-ESD plastic bags

# **SAFETY AGENCY APPROVALS:**

UL Recognized & CSA Certified, File no. E224053



# ORDERING INFORMATION FEMALE WIRE HOUSING



# ORDERING INFORMATION MALE PCB HOUSING

**DML** = 3.0mm Pitch



## **OPTIONS:**

Add designator(s) to end of part number **P** = PCB Peg







# **WIRE TO BOARD CONNECTORS**

.118" [3.00] & .165" [4.20] CENTERLINES

DMX SERIES











ADVANCED INTERCONNECT PRODUCTS AND SYSTEMS

# WIRE TO BOARD CONNECTORS

.118" [3.00] CENTERLINES DMX SERIES















# **WIRE TO BOARD CONNECTORS**

.165" [4.20] CENTERLINES DMX SERIES





## **DMH CRIMP CONTACT**

| PART #      | WIRE<br>AWG |
|-------------|-------------|
| DMH-A-C-F-R | 22 ~ 24     |
| DMH-B-C-F-R | 18 ~ 22     |
| DMH-C-C-F-R | 16 ~ 18     |