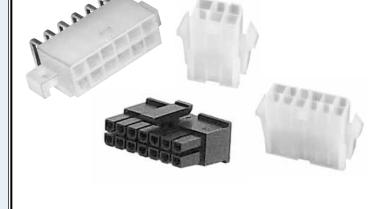

#### INTRODUCTION:

Adam Tech DMH & DMF Series Power Connectors consist of a receptacle and plug set in a variety of single and multiple row configurations with 165" centerlines. They are manufactured of Nylon 6/6 with a flammability rating of UL94V-2 or UL94V-0. This series is designed as a mated set with a PCB mounted header and a wire mounted socket which securely latches to header when mated. Our specially designed bodies provide polarization to eliminate mismating and our latching system resists heavy vibration. PCB mounted headers have molded pegs which align and brace the PCB tails for trouble free assembly and use.

### **FEATURES:**

High current rating
Polarized and Positive locking
Vibration resistant
Compatible with Wide Range of wires
Industry standard compatible