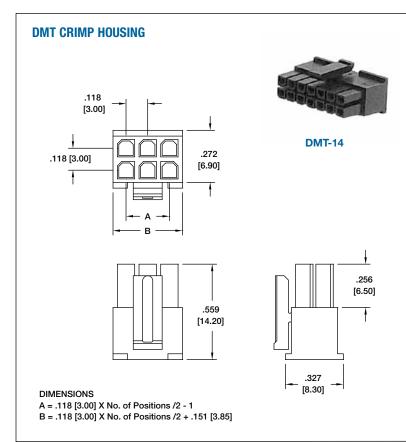

## **DMH CRIMP CONTACT**

| PART #      | WIRE<br>AWG |
|-------------|-------------|
| DMH-A-C-F-R | 22 ~ 24     |
| DMH-B-C-F-R | 18 ~ 22     |
| DMH-C-C-F-R | 16 ~ 18     |