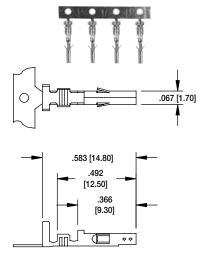

## **DMH CRIMP CONTACT**

| PART #      | WIRE<br>AWG |
|-------------|-------------|
| DMH-A-C-F-R | 22 ~ 24     |
| DMH-B-C-F-R | 18 ~ 22     |
| DMH-C-C-F-R | 16 ~ 18     |