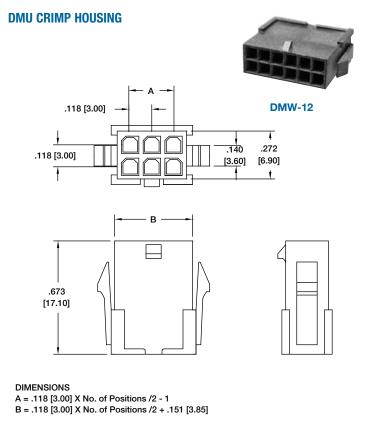

e

### **SPECIFICATIONS:**

#### Material:

Insulator: Nylon 66, rated UL94V-2 Insulator Color: Natural or Black Contacts: Brass, tin plated

#### **Electrical:**

Operating voltage: 300V AC / DC max.

Current Rating: 5 Amps max Insulation resistance: 1000 M $\Omega$  min.

Dielectric withstanding voltage: 1500V AC for 1 minute

## Temperature Rating:

Operating temperature: -25°C to +85°C

## **PACKAGING:**

Anti-ESD plastic bags

# **SAFETY AGENCY APPROVALS:**

UL Recognized & CSA Certified, File no. E224053



# ORDERING INFORMATION FEMALE WIRE HOUSING



# ORDERING INFORMATION MALE PCB HOUSING

**DML** = 3.0mm Pitch



## **OPTIONS:**

Add designator(s) to end of part number **P** = PCB Peg







# **WIRE TO BOARD CONNECTORS**

.118" [3.00] & .165" [4.20] CENTERLINES

DMX SERIES











ADVANCED INTERCONNECT PRODUCTS AND SYSTEMS

# WIRE TO BOARD CONNECTORS

.118" [3.00] CENTERLINES DMX SERIES















# **WIRE TO BOARD CONNECTORS**

.165" [4.20] CENTERLINES DMX SERIES





## **DMH CRIMP CONTACT**

| PART #      | WIRE<br>AWG |
|-------------|-------------|
| DMH-A-C-F-R | 22 ~ 24     |
| DMH-B-C-F-R | 18 ~ 22     |
| DMH-C-C-F-R | 16 ~ 18     |