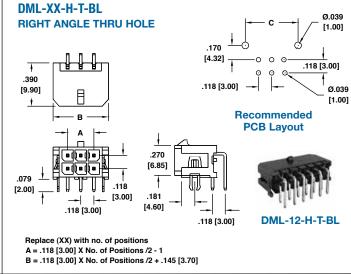

: Brass, tin plated

#### **Electrical:**

Operating voltage: 300V AC / DC max.

Current Rating: 5 Amps max Insulation resistance: 1000 M $\Omega$  min.

Dielectric withstanding voltage: 1500V AC for 1 minute

## Temperature Rating:

Operating temperature: -25°C to +85°C

## **PACKAGING:**

Anti-ESD plastic bags

# **SAFETY AGENCY APPROVALS:**

UL Recognized & CSA Certified, File no. E224053



# ORDERING INFORMATION FEMALE WIRE HOUSING



# ORDERING INFORMATION MALE PCB HOUSING

**DML** = 3.0mm Pitch



## **OPTIONS:**

Add designator(s) to end of part number **P** = PCB Peg







# **WIRE TO BOARD CONNECTORS**

.118" [3.00] & .165" [4.20] CENTERLINES

DMX SERIES











ADVANCED INTERCONNECT PRODUCTS AND SYSTEMS

# WIRE TO BOARD CONNECTORS

.118" [3.00] CENTERLINES DMX SERIES















# **WIRE TO BOARD CONNECTORS**

.165" [4.20] CENTERLINES DMX SERIES





## **DMH CRIMP CONTACT**

| PART #      | WIRE<br>AWG |
|-------------|-------------|
| DMH-A-C-F-R | 22 ~ 24     |
| DMH-B-C-F-R | 18 ~ 22     |
| DMH-C-C-F-R | 16 ~ 18     |