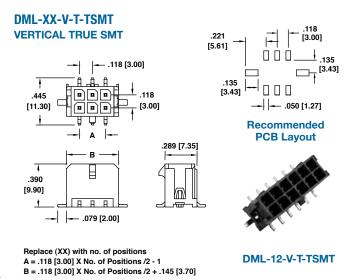

ts: Brass, tin plated

#### **Electrical:**

Operating voltage: 300V AC / DC max.

Current Rating: 5 Amps max Insulation resistance: 1000 M $\Omega$  min.

Dielectric withstanding voltage: 1500V AC for 1 minute

## Temperature Rating:

Operating temperature: -25°C to +85°C

## **PACKAGING:**

Anti-ESD plastic bags

# **SAFETY AGENCY APPROVALS:**

UL Recognized & CSA Certified, File no. E224053



# ORDERING INFORMATION FEMALE WIRE HOUSING



# ORDERING INFORMATION MALE PCB HOUSING

**DML** = 3.0mm Pitch



## **OPTIONS:**

Add designator(s) to end of part number **P** = PCB Peg







# **WIRE TO BOARD CONNECTORS**

.118" [3.00] & .165" [4.20] CENTERLINES

DMX SERIES











ADVANCED INTERCONNECT PRODUCTS AND SYSTEMS

# WIRE TO BOARD CONNECTORS

.118" [3.00] CENTERLINES DMX SERIES















# **WIRE TO BOARD CONNECTORS**

.165" [4.20] CENTERLINES DMX SERIES





## **DMH CRIMP CONTACT**

| PART #      | WIRE<br>AWG |
|-------------|-------------|
| DMH-A-C-F-R | 22 ~ 24     |
| DMH-B-C-F-R | 18 ~ 22     |
| DMH-C-C-F-R | 16 ~ 18     |