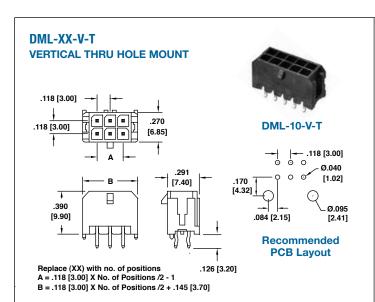

ntacts: Brass, tin plated

#### **Electrical:**

Operating voltage: 300V AC / DC max.

Current Rating: 5 Amps max Insulation resistance: 1000 M $\Omega$  min.

Dielectric withstanding voltage: 1500V AC for 1 minute

## Temperature Rating:

Operating temperature: -25°C to +85°C

## **PACKAGING:**

Anti-ESD plastic bags

# **SAFETY AGENCY APPROVALS:**

UL Recognized & CSA Certified, File no. E224053



# ORDERING INFORMATION FEMALE WIRE HOUSING



# ORDERING INFORMATION MALE PCB HOUSING

**DML** = 3.0mm Pitch



## **OPTIONS:**

Add designator(s) to end of part number **P** = PCB Peg







# **WIRE TO BOARD CONNECTORS**

.118" [3.00] & .165" [4.20] CENTERLINES

DMX SERIES











ADVANCED INTERCONNECT PRODUCTS AND SYSTEMS

# WIRE TO BOARD CONNECTORS

.118" [3.00] CENTERLINES DMX SERIES















# **WIRE TO BOARD CONNECTORS**

.165" [4.20] CENTERLINES DMX SERIES





## **DMH CRIMP CONTACT**

| PART #      | WIRE<br>AWG |
|-------------|-------------|
| DMH-A-C-F-R | 22 ~ 24     |
| DMH-B-C-F-R | 18 ~ 22     |
| DMH-C-C-F-R | 16 ~ 18     |