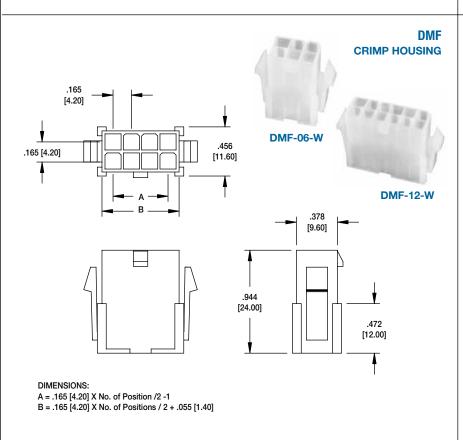

25°C to +85°C

## **PACKAGING:**

Anti-ESD plastic bags

# **SAFETY AGENCY APPROVALS:**

UL Recognized & CSA Certified, File no. E224053



# ORDERING INFORMATION FEMALE WIRE HOUSING



# ORDERING INFORMATION MALE PCB HOUSING

**DML** = 3.0mm Pitch



## **OPTIONS:**

Add designator(s) to end of part number **P** = PCB Peg







# **WIRE TO BOARD CONNECTORS**

.118" [3.00] & .165" [4.20] CENTERLINES

DMX SERIES











ADVANCED INTERCONNECT PRODUCTS AND SYSTEMS

# WIRE TO BOARD CONNECTORS

.118" [3.00] CENTERLINES DMX SERIES















# **WIRE TO BOARD CONNECTORS**

.165" [4.20] CENTERLINES DMX SERIES





## **DMH CRIMP CONTACT**

| PART #      | WIRE<br>AWG |
|-------------|-------------|
| DMH-A-C-F-R | 22 ~ 24     |
| DMH-B-C-F-R | 18 ~ 22     |
| DMH-C-C-F-R | 16 ~ 18     |