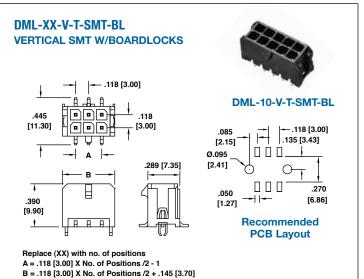

acts: Brass, tin plated

#### **Electrical:**

Operating voltage: 300V AC / DC max.

Current Rating: 5 Amps max Insulation resistance: 1000 M $\Omega$  min.

Dielectric withstanding voltage: 1500V AC for 1 minute

## Temperature Rating:

Operating temperature: -25°C to +85°C

## **PACKAGING:**

Anti-ESD plastic bags

# **SAFETY AGENCY APPROVALS:**

UL Recognized & CSA Certified, File no. E224053



# ORDERING INFORMATION FEMALE WIRE HOUSING



# ORDERING INFORMATION MALE PCB HOUSING

**DML** = 3.0mm Pitch



## **OPTIONS:**

Add designator(s) to end of part number **P** = PCB Peg







# **WIRE TO BOARD CONNECTORS**

.118" [3.00] & .165" [4.20] CENTERLINES

DMX SERIES











ADVANCED INTERCONNECT PRODUCTS AND SYSTEMS

# WIRE TO BOARD CONNECTORS

.118" [3.00] CENTERLINES DMX SERIES















# **WIRE TO BOARD CONNECTORS**

.165" [4.20] CENTERLINES DMX SERIES





## **DMH CRIMP CONTACT**

| PART #      | WIRE<br>AWG |
|-------------|-------------|
| DMH-A-C-F-R | 22 ~ 24     |
| DMH-B-C-F-R | 18 ~ 22     |
| DMH-C-C-F-R | 16 ~ 18     |