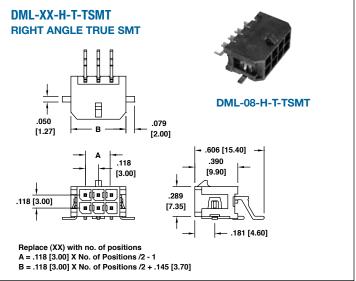

ass, tin plated

#### **Electrical:**

Operating voltage: 300V AC / DC max.

Current Rating: 5 Amps max Insulation resistance: 1000 M $\Omega$  min.

Dielectric withstanding voltage: 1500V AC for 1 minute

## Temperature Rating:

Operating temperature: -25°C to +85°C

## **PACKAGING:**

Anti-ESD plastic bags

# **SAFETY AGENCY APPROVALS:**

UL Recognized & CSA Certified, File no. E224053



# ORDERING INFORMATION FEMALE WIRE HOUSING



# ORDERING INFORMATION MALE PCB HOUSING

**DML** = 3.0mm Pitch



## **OPTIONS:**

Add designator(s) to end of part number **P** = PCB Peg







# **WIRE TO BOARD CONNECTORS**

.118" [3.00] & .165" [4.20] CENTERLINES

DMX SERIES











ADVANCED INTERCONNECT PRODUCTS AND SYSTEMS

# WIRE TO BOARD CONNECTORS

.118" [3.00] CENTERLINES DMX SERIES















# **WIRE TO BOARD CONNECTORS**

.165" [4.20] CENTERLINES DMX SERIES





## **DMH CRIMP CONTACT**

| PART #      | WIRE<br>AWG |
|-------------|-------------|
| DMH-A-C-F-R | 22 ~ 24     |
| DMH-B-C-F-R | 18 ~ 22     |
| DMH-C-C-F-R | 16 ~ 18     |