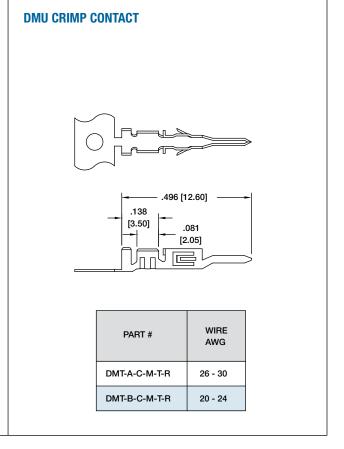

## **DMH CRIMP CONTACT**

| PART #      | WIRE<br>AWG |
|-------------|-------------|
| DMH-A-C-F-R | 22 ~ 24     |
| DMH-B-C-F-R | 18 ~ 22     |
| DMH-C-C-F-R | 16 ~ 18     |