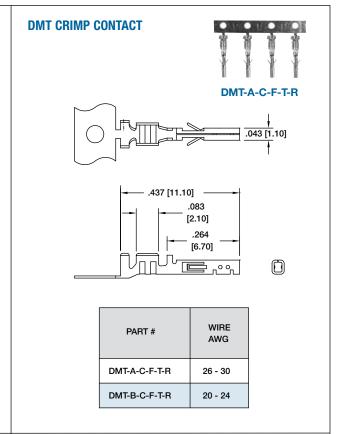

## **DMH CRIMP CONTACT**

| PART #      | WIRE<br>AWG |
|-------------|-------------|
| DMH-A-C-F-R | 22 ~ 24     |
| DMH-B-C-F-R | 18 ~ 22     |
| DMH-C-C-F-R | 16 ~ 18     |