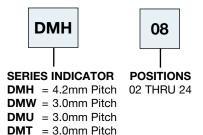

molded pegs which align and brace the PCB tails for trouble free assembly and use.

### **FEATURES:**

High current rating
Polarized and Positive locking
Vibration resistant
Compatible with Wide Range of wires
Industry standard compatible

### **SPECIFICATIONS:**

#### Material:

Insulator: Nylon 66, rated UL94V-2 Insulator Color: Natural or Black Contacts: Brass, tin plated

#### **Electrical:**

Operating voltage: 300V AC / DC max.

Current Rating: 5 Amps max Insulation resistance: 1000 M $\Omega$  min.

Dielectric withstanding voltage: 1500V AC for 1 minute

## Temperature Rating:

Operating temperature: -25°C to +85°C

## **PACKAGING:**

Anti-ESD plastic bags

# **SAFETY AGENCY APPROVALS:**

UL Recognized & CSA Certified, File no. E224053



# ORDERING INFORMATION FEMALE WIRE HOUSING



# ORDERING INFORMATION MALE PCB HOUSING

**DML** = 3.0mm Pitch



## **OPTIONS:**

Add designator(s) to end of part number **P** = PCB Peg







# **WIRE TO BOARD CONNECTORS**

.118" [3.00] & .165" [4.20] CENTERLINES

DMX SERIES











ADVANCED INTERCONNECT PRODUCTS AND SYSTEMS

# WIRE TO BOARD CONNECTORS

.118" [3.00] CENTERLINES DMX SERIES















# **WIRE TO BOARD CONNECTORS**

.165" [4.20] CENTERLINES DMX SERIES





## **DMH CRIMP CONTACT**

| PART #      | WIRE<br>AWG |
|-------------|-------------|
| DMH-A-C-F-R | 22 ~ 24     |
| DMH-B-C-F-R | 18 ~ 22     |
| DMH-C-C-F-R | 16 ~ 18     |