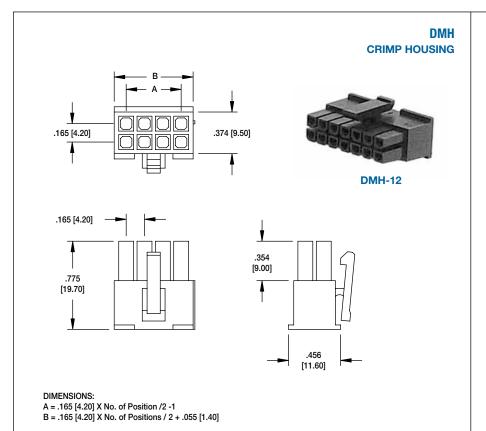

x.

Current Rating: 5 Amps max Insulation resistance: 1000 M $\Omega$  min.

Dielectric withstanding voltage: 1500V AC for 1 minute

## Temperature Rating:

Operating temperature: -25°C to +85°C

## **PACKAGING:**

Anti-ESD plastic bags

# **SAFETY AGENCY APPROVALS:**

UL Recognized & CSA Certified, File no. E224053



# ORDERING INFORMATION FEMALE WIRE HOUSING



# ORDERING INFORMATION MALE PCB HOUSING

**DML** = 3.0mm Pitch



## **OPTIONS:**

Add designator(s) to end of part number **P** = PCB Peg







# **WIRE TO BOARD CONNECTORS**

.118" [3.00] & .165" [4.20] CENTERLINES

DMX SERIES











ADVANCED INTERCONNECT PRODUCTS AND SYSTEMS

# WIRE TO BOARD CONNECTORS

.118" [3.00] CENTERLINES DMX SERIES















# **WIRE TO BOARD CONNECTORS**

.165" [4.20] CENTERLINES DMX SERIES





## **DMH CRIMP CONTACT**

| PART #      | WIRE<br>AWG |
|-------------|-------------|
| DMH-A-C-F-R | 22 ~ 24     |
| DMH-B-C-F-R | 18 ~ 22     |
| DMH-C-C-F-R | 16 ~ 18     |