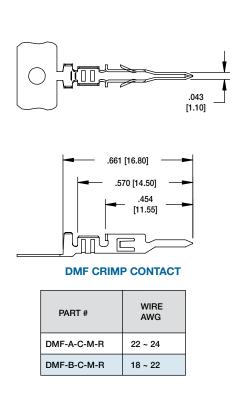

## **DMH CRIMP CONTACT**

| PART #      | WIRE<br>AWG |
|-------------|-------------|
| DMH-A-C-F-R | 22 ~ 24     |
| DMH-B-C-F-R | 18 ~ 22     |
| DMH-C-C-F-R | 16 ~ 18     |